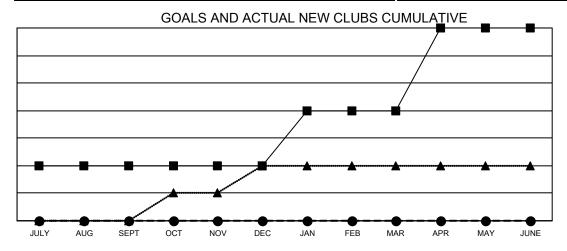

## Multiple District 117

GMT CA 4

| Clubs                        |               |           |               | Members                      |                         |                         |                                                    |  |
|------------------------------|---------------|-----------|---------------|------------------------------|-------------------------|-------------------------|----------------------------------------------------|--|
| RESULTS FOR 2024-2025        |               |           |               | RESULTS FOR 2024-2025        |                         |                         |                                                    |  |
| QUARTER                      | NEW CLUB GOAL | NEW CLUBS | DROPPED CLUBS | QUARTER MEM                  | MBER GROWTH NET<br>GOAL | MEMBER GROWTH<br>ACTUAL | DROPPED<br>MEMBERS ACTUAL<br>(including transfers) |  |
| JULY/AUG/SEPT<br>OCT/NOV/DEC | 2<br>0        | 0<br>0    | 0             | JULY/AUG/SEPT<br>OCT/NOV/DEC | 17<br>15                | 22<br>0                 | 36<br>0                                            |  |
| JAN/FEB/MAR<br>APR/MAY/JUNE  | 2 3           | 0<br>0    | 0<br>0        | JAN/FEB/MAR<br>APR/MAY/JUNE  | 23<br>25                | 0<br>0                  | 0<br>0                                             |  |

- CURRENT YEAR ACTUAL NEW CLUBS
- ▲ LAST YEAR ACTUAL NEW CLUBS

| DROPPED CLUBS: 0          |    | 10 CLUBS OF 89 ADDED 1 OR MORE<br>NEW MEMBERS | GENDER DISTRIBUTION  MALE 805 (39.58%) |                |     |
|---------------------------|----|-----------------------------------------------|----------------------------------------|----------------|-----|
| DROPPED MEMBERS           |    |                                               | FEMALE                                 | 1,229 (60.42%) |     |
| DECEASED                  | 2  | CLICK HERE FOR CUMULATIVE                     | TOTAL FAMILY UNIT MEMBERS              |                | 389 |
| CLUB CANCELLED 0 OTHER 34 |    | MEMBERSHIP DATA                               | FAMILY MEMBERS PAYING HALF             |                | 212 |
| TOTAL                     | 36 |                                               | 0003                                   |                |     |